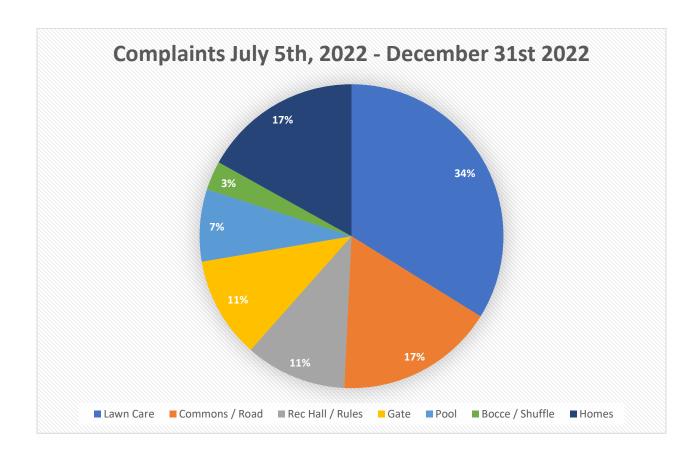

## **Complaint Form Analytics**

See the following charts with the data for complaint forms submitted to Holiday Park under the current District Manager. This data was complied at the District Office.

| Complaints July 5 <sup>th</sup> 2022 – December 31 <sup>st</sup> 2022 |                  |                     |      |      |                    |       |  |  |  |  |
|-----------------------------------------------------------------------|------------------|---------------------|------|------|--------------------|-------|--|--|--|--|
| Lawn Care                                                             | Commons/<br>Road | Rec Hall /<br>Rules | Gate | Pool | Bocce /<br>Shuffle | Homes |  |  |  |  |
| 22                                                                    | 11               | 7                   | 7    | 5    | 2                  | 11    |  |  |  |  |

65 total complaints

| January 1 <sup>st</sup> , 2023 – March 23 <sup>rd</sup> , 2023 |                  |                     |      |      |                    |       |  |  |  |  |
|----------------------------------------------------------------|------------------|---------------------|------|------|--------------------|-------|--|--|--|--|
| Lawn Care                                                      | Commons/<br>Road | Rec Hall /<br>Rules | Gate | Pool | Bocce /<br>Shuffle | Homes |  |  |  |  |
| 15                                                             | 11               | 9                   | 2    | 2    |                    | 8     |  |  |  |  |