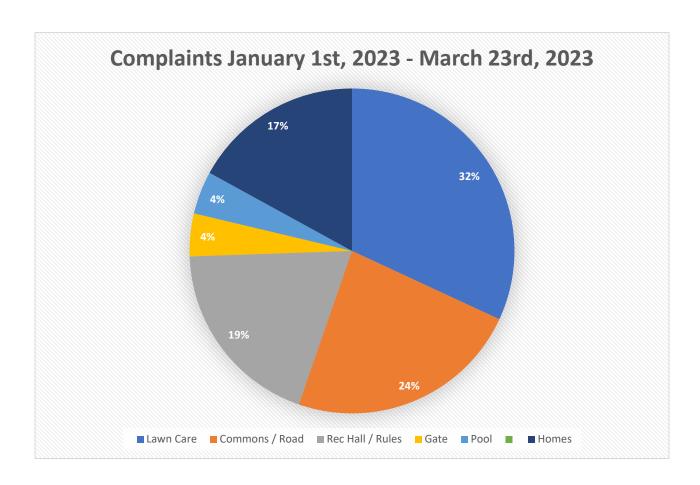

65 total complaints

| January 1 <sup>st</sup> , 2023 – March 23 <sup>rd</sup> , 2023 |                  |                     |      |      |                    |       |  |  |  |  |
|----------------------------------------------------------------|------------------|---------------------|------|------|--------------------|-------|--|--|--|--|
| Lawn Care                                                      | Commons/<br>Road | Rec Hall /<br>Rules | Gate | Pool | Bocce /<br>Shuffle | Homes |  |  |  |  |
| 15                                                             | 11               | 9                   | 2    | 2    |                    | 8     |  |  |  |  |

47 total complaints thus far